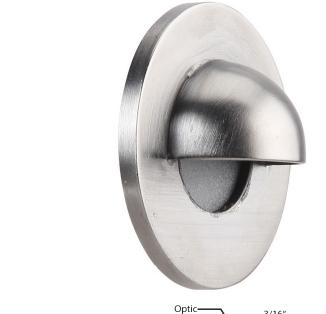

#### **INTENDED USE**

The Mulberry Architectural LED Outdoor Recessed Step Light is a unique lighting fixture offering quality and durability with a naturally etched finish designed to last. The Mulberry Architectural LED Outdoor Recessed Step Light is used to accent and create dramatic effect while providing a great source of lighting.

### **DETAILS**

W 1.88" x L 3.13" H 1.88" Model Number: 14048 Finish: PVD Satin

**Construction:** Solid Brass