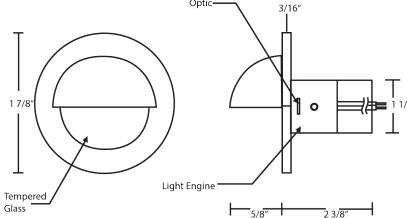

### **DETAILS**

W 1.88" x L 3.13" H 1.88" Model Number: 14048 Finish: PVD Satin

**Construction:** Solid Brass

### **ADDITIONAL FEATURES**

**Type:** Recessed Fixture

Voltage: 12V Dimmable Lumens: 135lms Mounting: Recessed

Warranty:

LED Component: 20 Years Residential, 10 years

Commercial Housing: Lifetime **Wet Listed** 