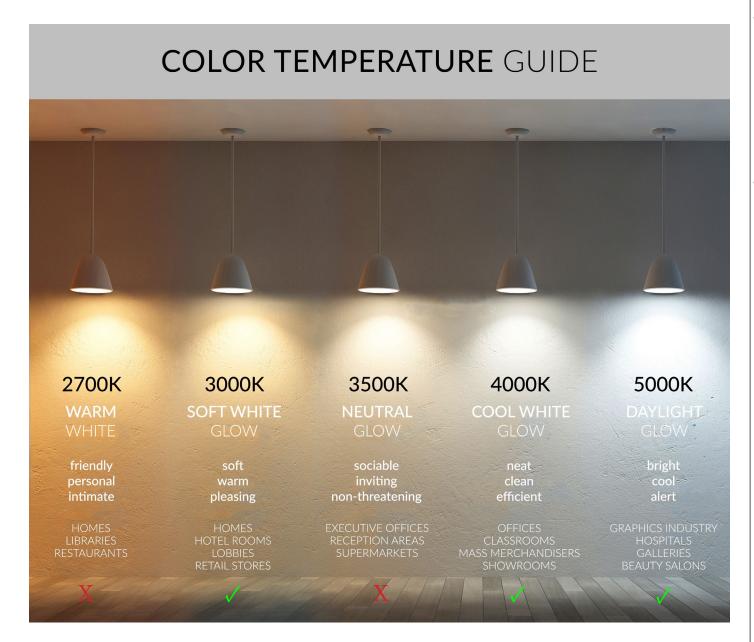

## **FEATURES**

**Size:**L 47-3/4" x W 2-1/4" x H 6-1/16" **Wattage:** 21 W (7W per LED Head) **Lumens:** 1500 lm (500 lm per LED Head)

Beam Spread: 40° Flood

Voltage: 120V Driver: ELV

Color Temperature: 30/40/50K Selectable switch