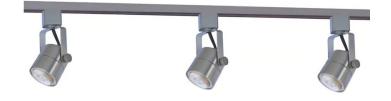

## **INTENDED USE**

The Mini Cylinder 13110–3 adjustable swivel head LED track light fixture set is the best lighting option for art gallery applications. This LED track lighting fixture provides high C.R.I (color rendering index) to display art more accurately which makes it an ideal fixture for retail lighting applications and art galleries.

## **FEATURES**

**Size:**L 47-3/4" x W 2-1/4" x H 6-1/16" **Wattage:** 21 W (7W per LED Head) **Lumens:** 1500 lm (500 lm per LED Head)

Beam Spread: 40° Flood

Voltage: 120V Driver: ELV

Color Temperature: 30/40/50K Selectable switch

(White finish), 3000K (Satin Nickel finish)

CRI: 90+ Set includes:

- (3) 9 watt LED Cylinder Head
- (1) 46" 3-Wire Track
- (1) Floating Canopy

## ORDERING INFORMATION Example: 13110-WH

Model

Finish

13110-3

**WH** White

SN Satin Nickel