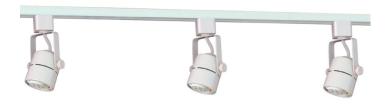

## **INTENDED USE**

The Mini Cylinder 13110–3 adjustable swivel head LED track light fixture set is the best lighting option for art gallery applications. This LED track lighting fixture provides high C.R.I (color rendering index) to display art more accurately which makes it an ideal fixture for retail lighting applications and art galleries.

## **FEATURES**

**Size:**L 47-3/4" x W 2-1/4" x H 6-1/16" **Wattage:** 21 W (7W per LED Head) **Lumens:** 1500 lm (500 lm per LED Head)

Beam Spread: 40° Flood

Voltage: 120V Driver: ELV

Color Temperature: 30/40/50K Selectable switch

(White finish), 3000K (Satin Nickel finish)

CRI: 90+ Set includes:

- (3) 9 watt LED Cylinder Head
- (1) 46" 3-Wire Track
- (1) Floating Canopy

## ORDERING INFORMATION Example: 13110-WH

Model

Finish

13110-3

**WH** White

SN Satin Nickel