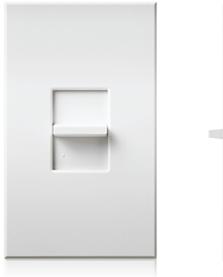

#### **INTENDED USE**

The Alcon 2101 Slide-to-off dimmer features heavy duty components for surge protection and long product life. Available for 120-277 ~ line voltage switching (sink only control) Single pole 0-10V LED drivers and ballasts (power pack not required for loads up to 8A). The heat sink is enclosed for aesthetically pleasing appearance. Installation is made quick and easy with Multigang alignment.

## **FEATURES**

Accessible air-gap switch Power-failure memory Voltage compensation Superior RFI suppression