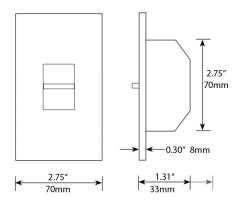

#### **INTENDED USE**

The Alcon 2101 Slide-to-off dimmer features heavy duty components for surge protection and long product life. Available for 120-277 ~ line voltage switching (sink only control) Single pole 0-10V LED drivers and ballasts (power pack not required for loads up to 8A). The heat sink is enclosed for aesthetically pleasing appearance. Installation is made quick and easy with Multigang alignment.