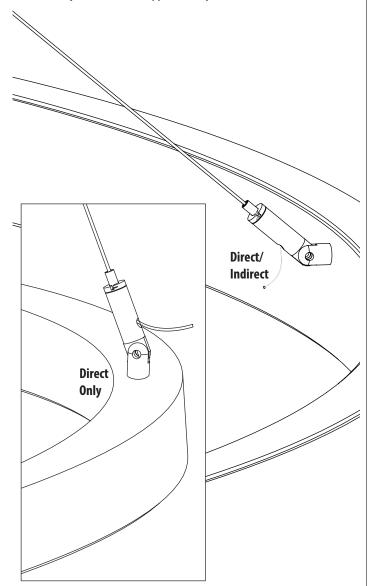

## M–Medial Installation Instructions

WARNING: Disconnect main power at the source prior to installation! Only qualified electricians should install Alcon Lighting products.

**Direct Only wiring:** Red to 24VDC positive Blue to 24VDC negative

## Direct/Indirect wiring:

Red to 24VDC positive Driver 1 Blue to 24VDC negative Driver 1 Red/White to 24VDC positive Driver 2 Blue/White to 24VDC negative Driver 2