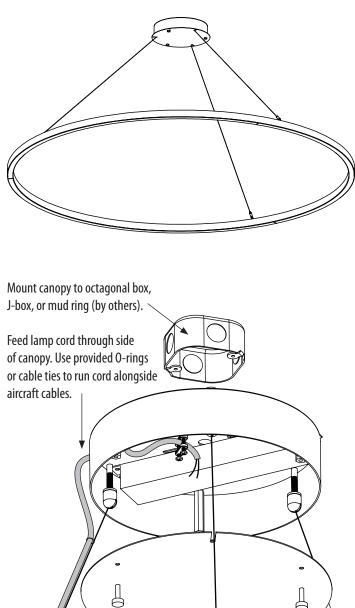

## M–Medial Installation Instructions

WARNING: Disconnect main power at the source prior to installation! Only qualified electricians should install Alcon Lighting products.

**Direct Only wiring:** Red to 24VDC positive Blue to 24VDC negative

Polarity must be correct for LEDs to operate.

**NOTE**: Maximum canopy to fixture distance: 25 ft.