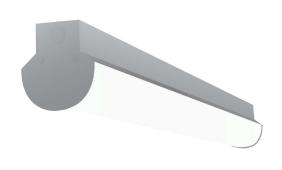

## **INTENDED USE**

The Alcon Lighting Lombardy Series Commercial LED Linear Surface Lighting fixtures bring clean lines and clear light to commercial LED or residential office lighting interiors. Our sleek, stylish fixtures offer highly effective and efficient lighting solutions for hotels, offices, retail outlets, restaurants, and more.

#### **DETAILS**

2 FT - W 3.79" x L 23.6" x H 3.93"

Construction: Formed and Welded 22 Gauge Steel

Corrosion Resistant **Lens:** Frosted

Power cable is available in white and black jacket Canopy can be power coated to your desired finish