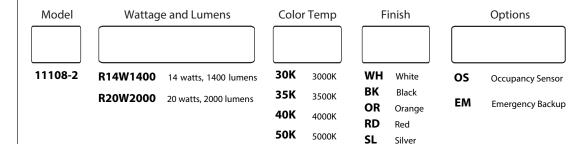

ing Lombardy Series Commercial LED Linear Surface Lighting fixtures bring clean lines and clear light to commercial LED or residential office lighting interiors. Our sleek, stylish fixtures offer highly effective and efficient lighting solutions for hotels, offices, retail outlets, restaurants, and more.

#### **DETAILS**

2 FT - W 3.79" x L 23.6" x H 3.93"

Construction: Formed and Welded 22 Gauge Steel

Corrosion Resistant **Lens:** Frosted

Power cable is available in white and black jacket Canopy can be power coated to your desired finish

#### **ADDITIONAL FEATURES**

**Type:** Direct Downlight **Voltage:** 120-277 **Dimming:** 0-10V

**CRI:** 83

Lifetime: 50,000 Hours

Listings: ETL Listed for LED Component Only







# Ordering Information:

Example: (11108-2-R14W1400-30K-WH-EM)