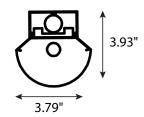

#### **DETAILS**

2 FT - W 3.79" x L 23.6" x H 3.93"

Construction: Formed and Welded 22 Gauge Steel

Corrosion Resistant **Lens:** Frosted

Power cable is available in white and black jacket Canopy can be power coated to your desired finish