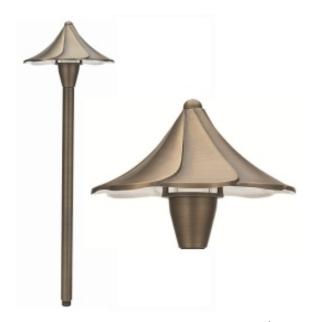

## **INTENDED USE**

This 4-lb. low-voltage architectural LED path light affords the ideal outdoor lighting solution for illuminating the pathway or garden in any residential and commercial settings. The traditional design matches the antique diecast brass finish.

**Model Number:** 9067 **W** 7.5" x **H** 23" **D** 7.5" **Lamp:** LED Bi-Pin

Finish: Antique Bronze

**Construction:** Solid Die Cast Brass

Weight: 4 lbs Voltage: 12V Lumens: 110lms Color Temp: 2700K

**Dimming:** Magnetic Low Voltage (MLV) **Mounting:** 1/2" PVC Spike Included