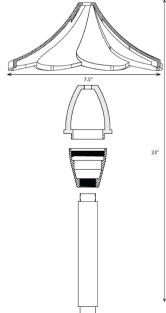

**Model Number:** 9067 **W** 7.5" x **H** 23" **D** 7.5" **Lamp:** LED Bi-Pin

Finish: Antique Bronze

**Construction:** Solid Die Cast Brass

Weight: 4 lbs Voltage: 12V Lumens: 110lms Color Temp: 2700K

**Dimming:** Magnetic Low Voltage (MLV) **Mounting:** 1/2" PVC Spike Included