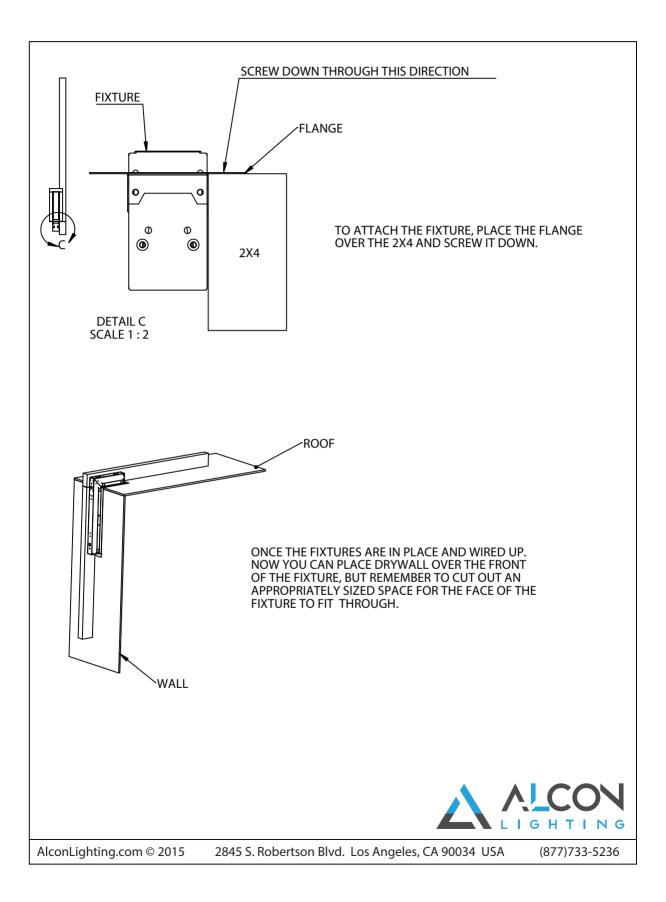

ROOF BEEM

NEXT PLACE 2X4'S ALONG SIDE THE PATH YOU WANT THE FIXTURE TO TAKE. IN MOST CASES THIS SHOULD ALREADY BE FINISHED BY THE TIME THE FIXTURES ARRIVE ON SITE.

AlconLighting.com © 2015 2845 S. Robertson Blvd. Los Angeles, CA 90034 USA (877)733-5236