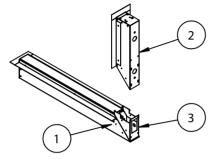

## INSTALLATION INSTRUCTIONS FOR 14100-2RR

| ITEM NO. | PART NUMBER                         | DESCRIPTION | QTY. |
|----------|-------------------------------------|-------------|------|
| 1        | 14100-2RRSF24LR24W2400LD<br>MV1IC90 |             | 1    |
| 2        | 14100-2RRSF12LR12W1200LD<br>MV1IC90 |             | 1    |
| 3        | 23_CRNR_JOINER_S_A<br>SSY           |             | 1    |

WALL BEEM

FIRST ATTACH THE SECOND FIXTURE TO THE FIRST FIXTURE, BY SLIDING THE SECOND FIXTURE ONTO THE CORNER JOINER (THAT IS ALREADY WELDED INTO THE FIRST FIXTURE.) ONCE THE TWO FIXTURES ARE LINED UP, USE SCREWS IN THE BACK OF THE SECOND FIXTURE TO ATTACH TIGHTLY.