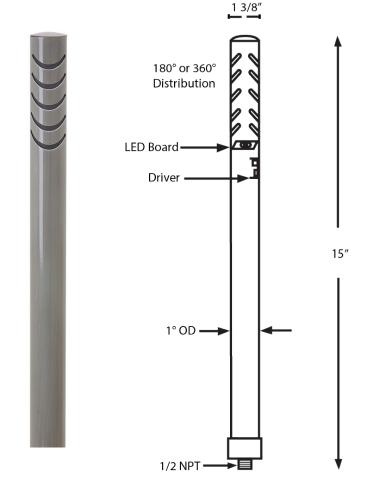

## **ADDITIONAL FEATURES**

W 1.375" x H 15"

Finish: PVD Graphite

Construction: Solid Brass

Available in 180° or 360° Distribution

Voltage: 8-15V Wattage: 1.5W Lumens: 105lms

**Dimmable** 

**Mounting:** 1/2" NPT Dual Spike Included **Warranty:** LED Component: 20 Years Residential, 10 years Commercial;