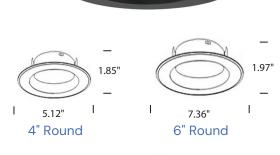

## **FEATURES**

Construction: Modular two piece design Fits Standard 4" or 6"

Recessed Cans Type: Round

Color Temperature: 27/40/50K selectable switch

Voltage: 120 VAC

**Dimming: Standard TRIAC Dimmer** 

**CRI:** 90+

## **ORDERING INFORMATION** Example:

|       |                                                       |                 |                                           |    |          | _       |                      |
|-------|-------------------------------------------------------|-----------------|-------------------------------------------|----|----------|---------|----------------------|
| Model | Size   Wattage   Lumens   Color Temp                  |                 | Housing                                   | Fi | nish     |         | Options              |
| 14008 | 4 4"   10W   800 lm   27K/40K/50K                     | R               | Remodel<br>(IC Rated)                     | WH | White    | В       | Baffled<br>Reflector |
|       | <b>6</b> 6"   12.5W   1000 lm   27K/40K/50K           | N               | New Construction<br>(IC Rated)            | BK | Black    |         |                      |
|       |                                                       | RS <sup>1</sup> | Remodel Shallow<br>(IC Rated)             |    |          |         |                      |
|       | 2 YEAR RRANTY  DIMMABLE  CCT SELECTABLE  120V  CA T24 | NS <sup>1</sup> | New Construction<br>Shallow<br>(IC Rated) |    | 1 Only a | vailab! | e for 6" Round       |