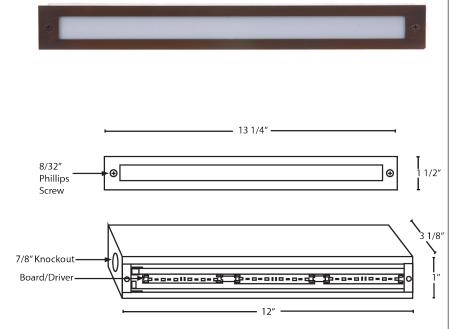

## **DETAILS**

Model Number: 14046 W 3.13" x L 13.25" H 1.5" Finish: Matte Bronze Construction: Solid Brass

## **ADDITIONAL FEATURES**

**Type:** Recessed Fixture

Voltage: 12V Wattage: 3W Lumens: 300lms

**Color Temperature: 2700K** 

Dimmable

**Mounting:** Recessed

Warranty:

LED Component: 20 Years Residential, 10 years