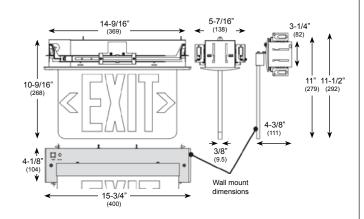

#### SIZE L 15 ¾" x H 10 %6"

ADDITIONAL SPECIFICATIONS Voltage: 120/277V

#### MOUNTING

Listings:

MADE IN

U.S.A.

Adjustable bar hangers for mounting in suspended ceiling

5Year

LISTED