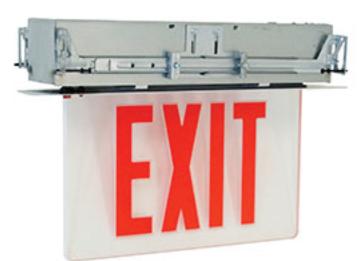

#### INTENDED USE

The Edge Lit 901 recessed LED Exit Sign is architecturally designed with 6" letters for improved visibility. This product is compact and energy efficient. The Edge Lit 900 is perfect for hotels, offices, retail outlets, restaurants, and more.