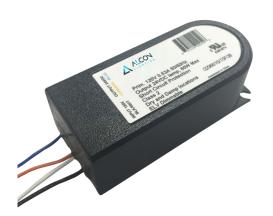

## **SPECIFICATIONS**

## **INTENDED USE**

The Alcon Lighting 60W DC ELV Dimmable LED Class 2 Driver is a reliable source of power where dimmable LED transformers are needed.

## **FEATURES**

Input: 120V AC @ 50/60 Output: 24V or 12V DC Wattage: 60W Dimmable: ELV Dimmable Max Operating Environment: 104 °F (40 °C) Max Housing Temperature: 194 °F (90 °C) Total Harmonic Distortion: <13% Listings: UL, Class 2 Warranty: 3 Years Carefree for Parts & Components (Labor Not Included) Zero Minimum Load | Zero Crossover Blinking