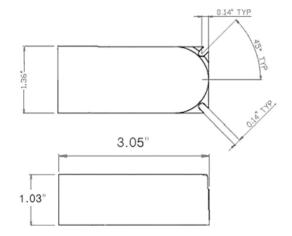

## **SPECIFICATIONS**

## **INTENDED USE**

The Alcon Lighting 60W DC ELV Dimmable LED Class 2 Driver is a reliable source of power where dimmable LED transformers are needed.

## **FEATURES**

Input: 120V AC @ 50/60 Output: 24V or 12V DC Wattage: 60W Dimmable: ELV Dimmable Max Operating Environment: 104 °F (40 °C) Max Housing Temperature: 194 °F (90 °C) Total Harmonic Distortion: <13% Listings: UL, Class 2 Warranty: 3 Years Carefree for Parts & Components (Labor Not Included) Zero Minimum Load | Zero Crossover Blinking



SHOP NOW >





## **ORDERING INFORMATION** Example: (ELVD60-24)

| Model                            | Voltage                                 |
|----------------------------------|-----------------------------------------|
| ELVD60 60W DC ELV Dimming Driver | <ul><li>24 24V</li><li>12 12V</li></ul> |