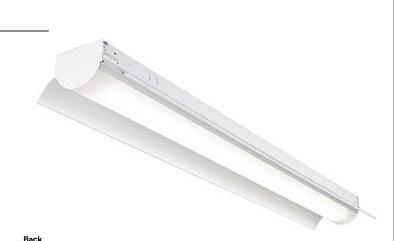

## **FEATURES**

W 8.06" x L 48" x H 2"

Construction: Formed and welded 22 gauge steel, corrosion-resistant

Finish: High reflectance baked white enamel.

Lens: Matte white with symmetrical reflector Mounting: 48" adjustable aircraft cable kit is standard. 24" stem kit is available for an additional charge, and not compatible if dimming.