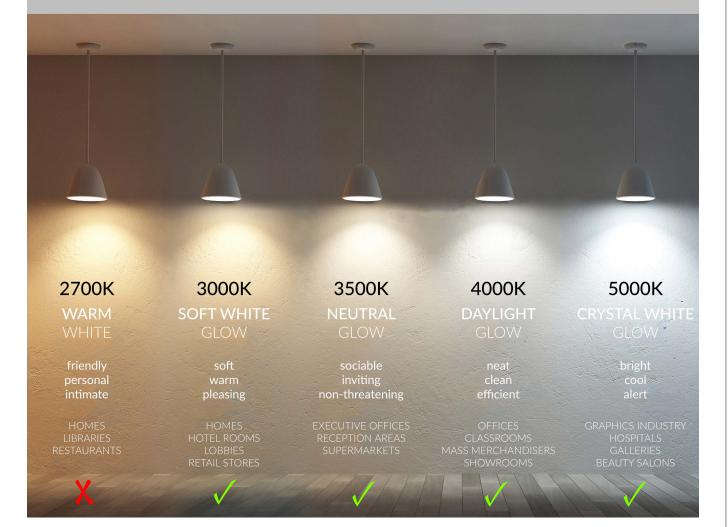

-------------|----------------------------------------------------------------------------------------------|---------------------------------------------------------------------------------------------|
| 12114 | <b>32</b><br>32 watts, 5000 lms<br><b>48</b><br>48 watts, 6900 lms<br><b>57</b><br>57 watts, 7800 lms | WH <sup>Standard</sup><br>White<br>SL<br>Silver<br>BK<br>Black | <b>S</b><br>Symmetrical<br><b>A</b><br>Asymmetrical | 30K<br>3000K<br>35K<br>3500K<br>40K<br>4000K<br>50K | <b>010</b><br>0-10V<br><i>120-277V</i><br><b>TRIAC</b><br>Triac/ELV<br><i>120V only</i> | Blank<br>(None)<br>AC48<br>48″ Adjustable<br>Aircraft Cable<br>ST24 <sup>1</sup><br>24″ Stem | <b>CRWK</b><br>Continuous<br>Row Wiring Kit<br><b>EM</b><br>10W Emergency<br>Battery Backup |



# COLOR TEMPERATURE GUIDE