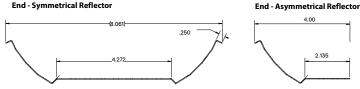

#### End - Symmetrical Reflector

## **FEATURES**

W 8.06" x L 48" x H 2"

Construction: Formed and welded 22 gauge steel, corrosion-resistant

Finish: High reflectance baked white enamel.

Lens: Matte white with symmetrical reflector Mounting: 48" adjustable aircraft cable kit is standard. 24" stem kit is available for an additional charge, and not compatible if dimming.