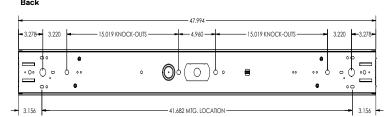

## **FEATURES**

W 8.06" x L 48" x H 2"

Construction: Formed and welded 22 gauge steel, corrosion-resistant

Finish: High reflectance baked white enamel.

Lens: Matte white with symmetrical reflector Mounting: 48" adjustable aircraft cable kit is standard. 24" stem kit is available for an additional charge, and not compatible if dimming.