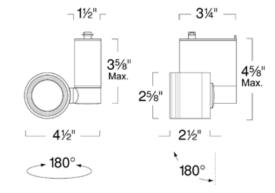

## **FEATURES**

Construction: Die-cast aluminum housing

Finish: White finish is standard

**Connections:** 3-Wire H-Type track connections comes standard; Installation on single-circuit

universal tracks ready