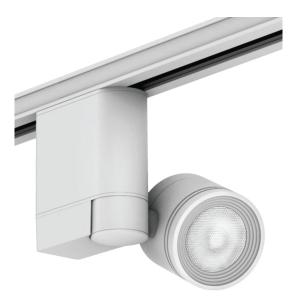

#### **INTENDED USE**

The Daina 13106 LED Museum Track Light Fixture is the best lighting option for Art Gallery applications. This LED Museum track lighting fixture provides high C.R.I (color rendering index) to display art more accurately which makes it an ideal fixture for retail lighting applications

## **FEATURES**

Construction: Die-cast aluminum housing

Finish: White finish is standard

**Connections:** 3-Wire H-Type track connections comes standard; Installation on single-circuit

universal tracks ready