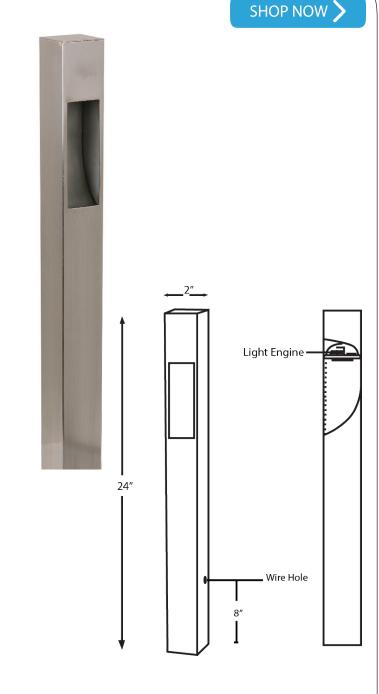

#### **DETAILS**

**Model Number:** 9063

W 2" x H 24" Finish: PVD Satin

**Construction:** Solid Brass