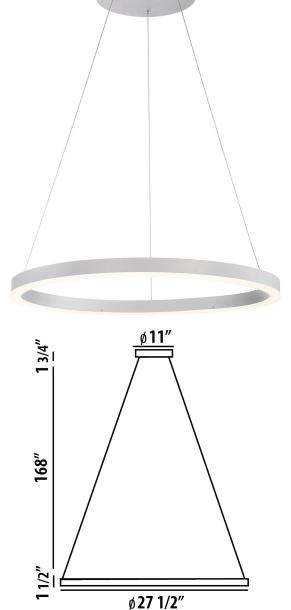

DETAILS

Model Number: 12231 D 27.5" (1.2m) x H 1.5" (.4m) Weight: 9.5 lbs Finish: Silver

ADDITIONAL FEATURES Type: Suspended, Pendant Voltage: 120V Wattage: 48W Lumens: 1900Im Light Color Temp: 3000K CRI: 80+ Dimming: ELV Dimming Shade: Opal Support: 72" Adjustable Aircraft Cable Bulb included