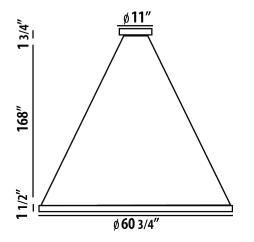

#### **DETAILS**

**D** 60.75" (1.54m) x **H** 1.5" (.4m)

Weight: 26 lbs Finish: Silver

**Type:** Suspended, Pendant

Voltage: 120V Wattage: 75W Lumens: 7678lm

**Light Color Temp: 3000**K

**CRI:** 90+

**Dimming:** ELV Dimming

Shade: Opal

**Support:** 168" Aircraft Cable

**Listings:** cETLus, Bulb included