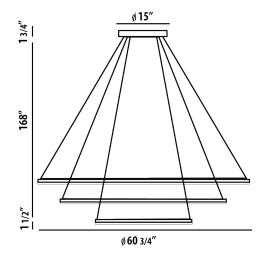

## **DETAILS**

D 60.75" (1.54m) x H 1.5" (.4m)

Weight: 67.76 lbs Finish: Silver

Type: Suspended, Pendant Lens: Opal White Acrylic

Cable Length: 168" Adjustable Aircraft Cable

Voltage: 120V Wattage: 165W Lumens: 16298lm