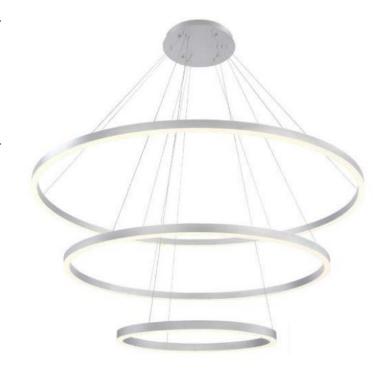

## INTENDED USE

The Cirkel Three-Tier LED Suspended Pendant is an Architectural Grade extruded aluminum channel with solid opal lens diffused LED. The Cirkel Three-Tier LED is made of high quality Aluminum that features superior energy efficiency and prolonged lifespan and brings clean lines and clear light for an elegant lighting solution for any space.

## **DETAILS**

D 60.75" (1.54m) x H 1.5" (.4m)

Weight: 67.76 lbs Finish: Silver

Type: Suspended, Pendant Lens: Opal White Acrylic

Cable Length: 168" Adjustable Aircraft Cable

Voltage: 120V Wattage: 165W Lumens: 16298lm