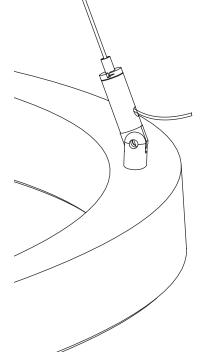

Feed lamp cord through threaded nipple, canopy, and mounting strap. Use provided O-rings or cable ties to run cord alongside aircraft cables.

Insert cable ends into grippers. Depress gripper nozzle to release/adjust cable.

After final adjustments, leave approximately 1 inch of cable out of exit hole.

**NOTE**: Maximum canopy to fixture distance: 25 ft. Maximum canopy to driver distance: 100 ft. (with 10 AWG wire).