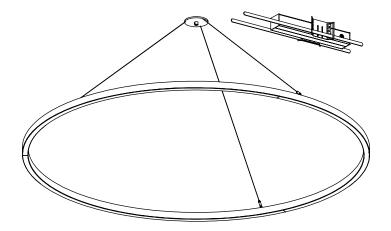

## **Dimming:**

Purple and Gray wires from driver to 0-10V dimmer, cap if not used.

Attach mounting strap to octagonal box or 3" mud ring (by others).

Use provided crimp strain relief on lamp cord.

Aircraft cables with stops inside canopy.

Feed lamp cord through threaded nipple, canopy, and mounting strap. Use provided O-rings or cable ties to run cord alongside aircraft cables.

Insert cable ends into grippers. Depress gripper nozzle to release/adjust cable.

After final adjustments, leave approximately 1 inch of cable out of exit hole.

**NOTE**: Maximum canopy to fixture distance: 25 ft. Maximum canopy to driver distance: 100 ft. (with 10 AWG wire).