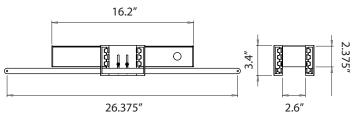

## **Dimming:**

Purple and Gray wires from driver to 0-10V dimmer, cap if not used.

Attach mounting strap to octagonal box or 3" mud ring (by others).

Use provided crimp strain relief on lamp cord.

Aircraft cables with stops inside canopy.