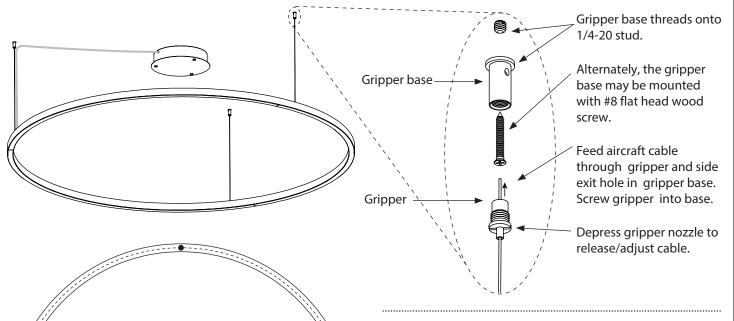

## **M**–Multiple Mount

Installation Instructions

WARNING: Disconnect main power at the source prior to installation! Only qualified electricians should install Alcon Lighting products.

**NOTE**: Maximum canopy to fixture distance: 25 ft. Maximum canopy to driver distance: 100 ft. (with 10 AWG wire).

Three mounting points, equally spaced: 24" dia. @ 20.785" spacing 44" dia. @ 38.1" spacing 64" dia. @ 55.426" spacing