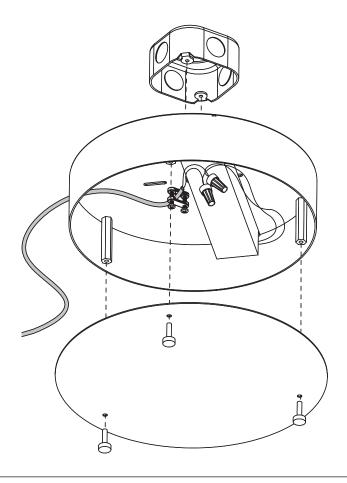

## **Dimming:**

Purple and Gray wires from driver to 0-10V dimmer, cap if not used.

Mount driver housing to octagonal box or mud ring. Wire up drivers to line voltage on primary side.

Feed lamp cord through side of housing, secure with screw-down strain relief. Wire up according to wiring diagram, left.