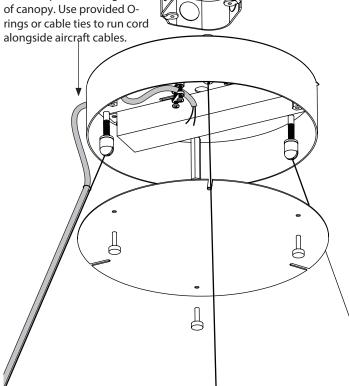

Mount canopy to octagonal box, J-box, or mud ring (by others).

Feed lamp cord through side

Polarity must be correct for LEDs to operate.

NOTE: Maximum canopy to fixture distance: 25 ft.