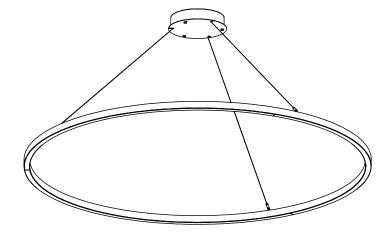

Mount canopy to octagonal box, J-box, or mud ring (by others).

Feed lamp cord through side

Polarity must be correct for LEDs to operate.

NOTE: Maximum canopy to fixture distance: 25 ft.