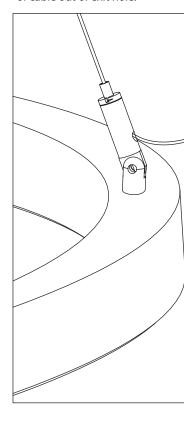

## **Dimming:**

Purple and Gray wires from driver to 0-10V dimmer, cap if not used.

Insert cable ends into grippers. Depress gripper nozzle to release/adjust cable.

After final adjustments, leave approximately 1 inch of cable out of exit hole.