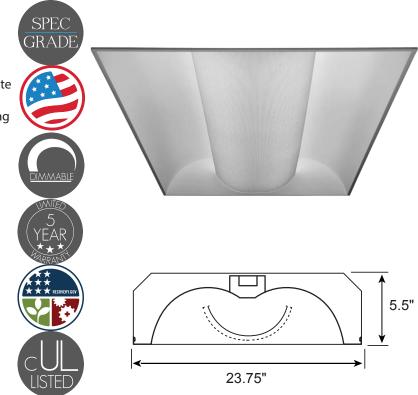

### INTENDED USE

The Alcon Lighting **Elite** Architectural LED Center Basket Troffer is designed to reflect light from its matte surface to provide a glare-free, softened "sky light" appearance where abundant and comfortable lighting is needed. The Elite series is configured for recessed applications in commercial and industrial buildings and is ideal for schools and offices.

#### DETAILS

W 23.75" x L 47.75" x D 5.5" Construction: Die-formed, cold-rolled heavy gauge steel housing Corrosion Resistant Mounting: Recessed mount in expose T-Bar ceilings