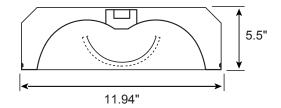

**W** 11.94" x **L** 48" x **D** 5.5"

**Construction:** Die-formed, cold-rolled heavy gauge

steel housing **Corrosion Resistant** 

**Mounting:** Recessed mount in expose T-Bar ceilings