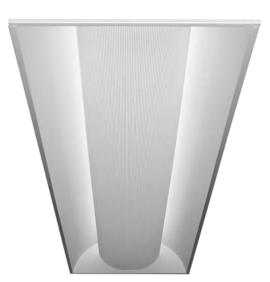

## **INTENDED USE**

The Alcon Lighting **Elite** Architectural LED Center Basket Troffer is designed to reflect light from its matte surface to provide a glare-free, softened "sky light" appearance where abundant and comfortable lighting is needed. The Elite series is configured for recessed applications in commercial and industrial buildings and is ideal for schools and offices.

**W** 11.94" x **L** 48" x **D** 5.5"

**Construction:** Die-formed, cold-rolled heavy gauge

steel housing **Corrosion Resistant** 

**Mounting:** Recessed mount in expose T-Bar ceilings