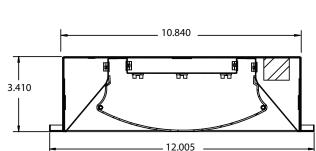

**W** 12" x **L** 24" x **D** 3.4"

Construction: Die formed, embossed code 22 gauge

steel housing

Finish: High reflectance baked white enamel

**Reflectors:** Matte white

**Diffuser:** Linear ribbed acrylic lens

Snaps into place; no tools required for removal

**Mounting:** Grid mount recessed inverted T-Bar ceilings