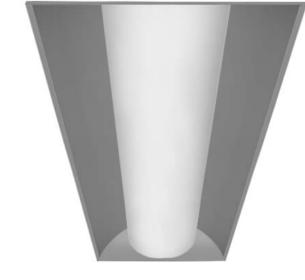

### **INTENDED USE**

The Alcon Lighting **Prime** Architectural LED Low Profile Center Basket Troffer is designed to discreetly provide smooth, softened, uniform ambient lighting from a center diffuser and is ideal for shallow spaces. The Prime Series is configured for recessed applications in modern commercial, industrial, and institutional spaces.

#### **DETAILS**

**W** 24" x **L** 48" x **D** 3.25"

Construction: Die formed, embossed code 22 gauge

steel housing

**Finish:** High reflectance baked white enamel

Reflectors: Matte white

**Diffuser:** Linear ribbed acrylic lens