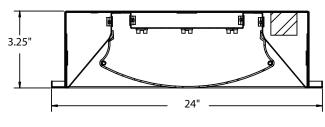

#### **DETAILS**

**W** 24" x **L** 48" x **D** 3.25"

Construction: Die formed, embossed code 22 gauge

steel housing

**Finish:** High reflectance baked white enamel

Reflectors: Matte white

**Diffuser:** Linear ribbed acrylic lens