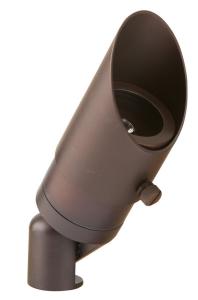

#### The Cedar LED Architectural Landscape

**Directional Light** is a unique lighting fixture offering quality and durability with a naturally etched finish designed to last. The Cedar is used to accent and create dramatic effect while providing a great source of lighting.

## DETAILS

**W** 3" x **L** 3.4"

**Construction:** Solid Brass

Shroud Included

Mounting: 1/2" NPT Dual Spike Included

Finish: Matte Bronze