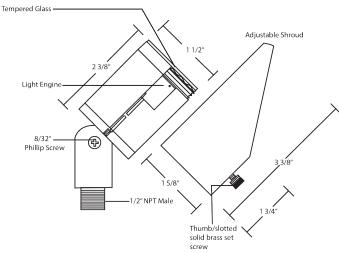

## DETAILS

**W** 3" x **L** 3.4"

**Construction:** Solid Brass

Shroud Included

Mounting: 1/2" NPT Dual Spike Included

Finish: Matte Bronze