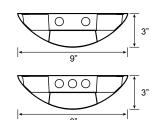

SHOP NOW >

# FEATURES & SPECIFICATIONS

#### **INTENDED USE**

Architectural fluorescent linear fixture for distinctive architectural lighting plans. Ideal for corridors, lobbies, and office areas. Linear fixtures can be installed individually or in group patterns.

### SIZE

Length: 8 ft Width: 9" Height: 3"

### ADDITIONAL FEATURES

- Housing is made of die-formed 20 gauge cold-rolled steel
- Semi specular louver come standard
- Light Distribution: 24% Down / 76% Up
- T8 and T5HO options
- UNV 120V-277V
- ARRA compliant
- Available in 4 lamp (2 lamps per 4FT section) or 6 lamp (3 lamps per 4 FT section) options

### Listings:



## Ordering Information:









Optional Decorative End Cap (SPE)



A non-lit continuous coupler is provided for continuous runs with decorative end caps

### Suspension Length

C48

T-Bar Ceiling

Hard Ceiling

48" Adjustable Aircraft Canopy

C96 96" Adjustable Aircraft Canopy