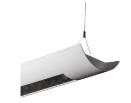

#### **INTENDED USE**

Architectural fluorescent linear fixture for distinctive architectural lighting plans. Ideal for corridors, lobbies, and office areas. Linear fixtures can be installed individually or in group patterns.

### ADDITIONAL FEATURES

- Housing is made of die-formed 20 gauge cold-rolled steel
- Semi specular louver come standard
- Light Distribution: 24% Down / 76% Up
- T8 and T5HO options
- UNV 120V-277V
- ARRA compliant
- Available in 4 lamp (2 lamps per 4FT section) or 6 lamp (3 lamps per 4 FT section) options