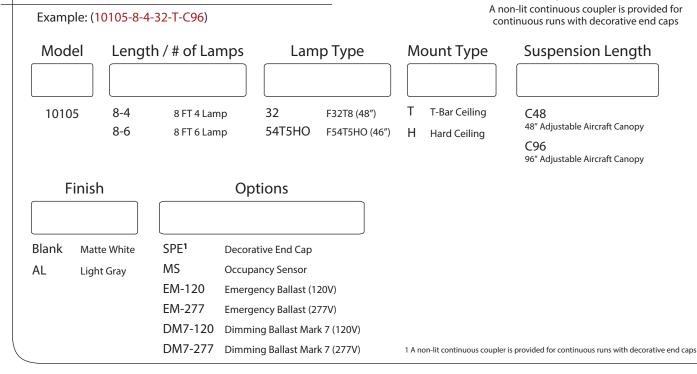

## Ordering Information:

Optional Decorative End Cap (SPE)

A non-lit continuous coupler is provided for continuous runs with decorative end caps

### Suspension Length

C48

T-Bar Ceiling

Hard Ceiling

48" Adjustable Aircraft Canopy

C96 96" Adjustable Aircraft Canopy