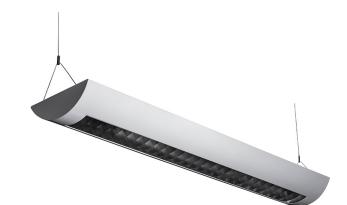

#### **INTENDED USE**

Architectural fluorescent linear fixture for distinctive architectural lighting plans. Ideal for corridors, lobbies, and office areas. Linear fixtures can be installed individually or in group patterns.

### ADDITIONAL FEATURES

- Housing is made of die-formed 20 gauge cold-rolled steel
- Semi specular louver come standard
- Light Distribution: 24% Down / 76% Up
- T8 and T5HO options
- UNV 120V-277V
- ARRA compliant
- Available in 4 lamp (2 lamps per 4FT section) or 6 lamp (3 lamps per 4 FT section) options