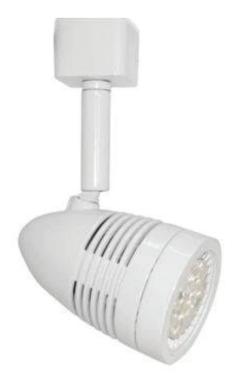

### **INTENDED USE**

The Bullet Head 13111Swivel Head LED Track Light Fixture is the best lighting option for Art Gallery applications. This LED track lighting fixture provides high C.R.I (color rendering index) to display art more accurately which makes it an ideal fixture for retail lighting applications and art galleries.

#### SIZE

L 2 1/4" x W 2 1/4" x H 5 11/16"

### **ADDITIONAL FEATURES**

- 7 Watts
- 520 Lumens
- 120V
- Color Rendering Index (CRI): 90