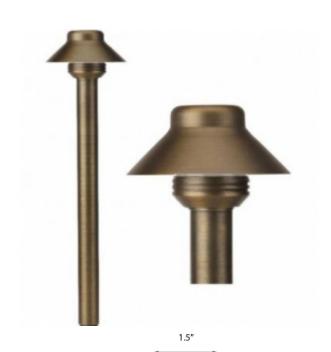

## **INTENDED USE**

The Bucket Low Voltage LED Architectural Landscape Path Light Fixture is the ideal outdoor lighting solution for illuminating pathways and gardens in residential and commercial settings. The Bucket Low Voltage LED Architectural Landscape Path Light Fixture features high quality durability and energy efficiency.

## **DETAILS**

Model Number: 9070 W 3.5" x H 15" D 3.5" Lamp: LED Bi-Pin Finish: Antique Bronze

Construction: Solid Die Cast Brass

Weight: 2.5 lbs