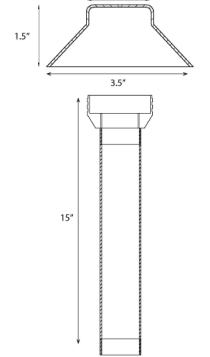

## **DETAILS**

Model Number: 9070 W 3.5" x H 15" D 3.5" Lamp: LED Bi-Pin Finish: Antique Bronze

Construction: Solid Die Cast Brass

Weight: 2.5 lbs