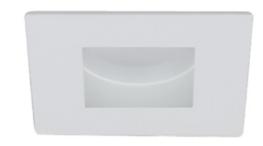

## **INTENDED USE**

The Alcon Lighting Boost Architectural LED Square Trim features long lasting construction and energy efficient lighting. The Boost is ideal for low to medium height ceilings perfect for New Construction and Remodel applications.

## **FEATURES**

**W** 3.44" x **L** 4.86" x **H** 3.125" Ceiling Cut-Out: 4.5" Max Ceiling Thickness: 1.5" Max

**Construction:** Fully die-cast aluminum Mounting: Standard 4" General Purpose Recessed housing cans with steel pressure