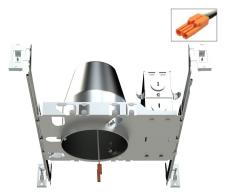

springs

Voltage: 120/277

**CRI:** 85

**Dimming:** Incandescent (2-Wire)

Life: L70 - 50,000 Hours

**Listing:** Trims are UL Listed for Wet Location

Lamp Equivalent: 65W BR30/50 A19

**NEW CONSTRUCTION HOUSING** 

**NEW REMODEL HOUSING** 