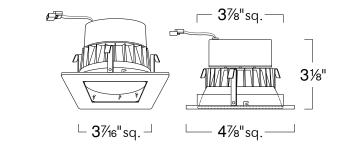

## **FEATURES**

**W** 3.44" x **L** 4.86" x **H** 3.125" Ceiling Cut-Out: 4.5" Max Ceiling Thickness: 1.5" Max

**Construction:** Fully die-cast aluminum Mounting: Standard 4" General Purpose Recessed housing cans with steel pressure