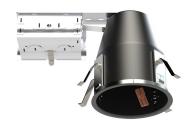

springs

Voltage: 120/277

**CRI:** 85

**Dimming:** Incandescent (2-Wire)

Life: L70 - 50,000 Hours

**Listing:** Trims are UL Listed for Wet Location

Lamp Equivalent: 65W BR30/50 A19

**NEW CONSTRUCTION HOUSING** 

**NEW REMODEL HOUSING** 