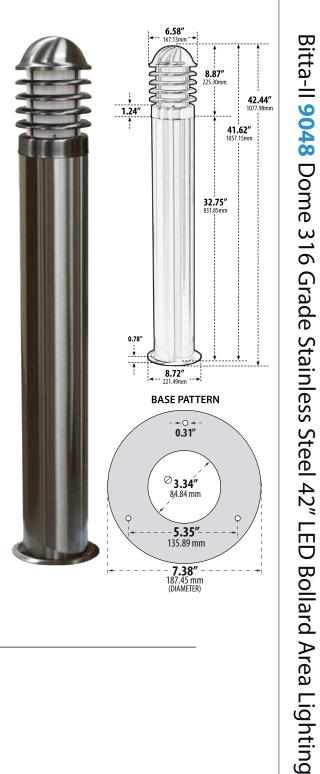

## FIXTURE SPECIFICATIONS

## ADDITIONAL FEATURES

Construction: 316 Grade Stainless Steel Lens: White, heat resistant, polycarbonate lens Lamp Type: Tubular G24 2P Lumens: 2000 Lumens Wattage: 20 Watts Voltage: 120-277V Listings: ETL, CA Title-24 Mounting hardware included Warranty: 3 Years carefree for parts & components (Labor not included)