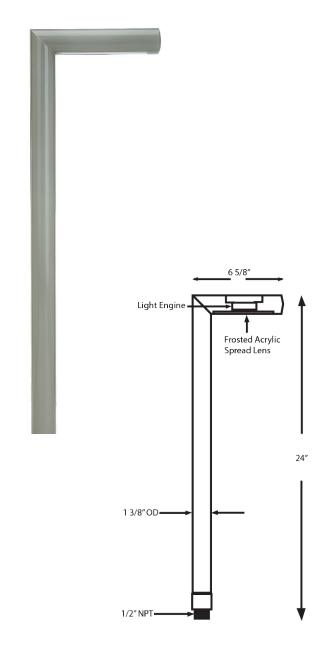

## **ADDITIONAL FEATURES**

**W** 6.625" x **H** 24"

**Finish:** PVD Satin is standard **Construction:** Solid Brass

Voltage: 9-15V Wattage: 2W Lumens: 125lms

**Dimmable** 

Mounting: 1/2" NPT Dual Fin Spike