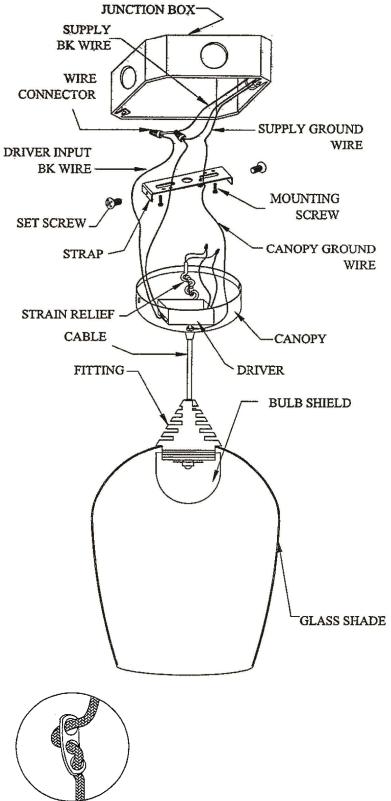

## Wiring:

1. Mount strap securely to outlet box with 2 pcs of mounting screws provided.

2. Hold the canopy and attach driver BK wire to Supply BK wire; driver WH wire to Supply WH wire with wire connectors provided.

3. Attach Green Ground canopy wire and Supply Green Ground wire to Green Ground screw on strap.

4. Tuck extra wires carefully into box.

5. Fix the canopy to strap by rotating two sets screw on both sides of canopy until it is tight.

6. Rotate the bulb shield on fitting (if bulb shield is not yet rotated on fitting).

7. Turn on the power.

WARNING: DO NOT CUT THE PENDANTS CABLE. LOOP THE CABLE INSIDE THE CANOPY LIKE THE PICTURE SHOWS ON THE RIGHT TO HAVE YOUR DESIRED LENGTH OF CABLE EXPOSING CANOPY.