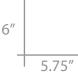

tectural linear fluorescent recessed mount lighting fixtures bring clean lines and clear light to commercial or residential office lighting interiors. Our sleek, stylish fixtures offer highly effective and efficient lighting solutions for hotels, offices, retail outlets, restaurants, and more.

#### SIZE

8 FT - L 96" x W 5-3/4" x H 6"

### ADDITIONAL FEATURES

- Matte white acrylic lens
- Available in 2 lamp (1 lamp per 4FT section) or 4 lamp (2 lamps per 4 FT section) options
- 120V-277V Electronic, Multivolt

| Recessed/ Flangeless | Recessed/ | Recessed/  |
|----------------------|-----------|------------|
| for T-Bar            | Flanged   | ½" Flanged |
| <b>₽₽</b><br>[]      | <u>d</u>  | g          |

## Listings:



Ordering Information:

Example: (7022-8-R-2-32)





SHOP NOW >



<sup>1</sup> EM14 required for T5HO lamps