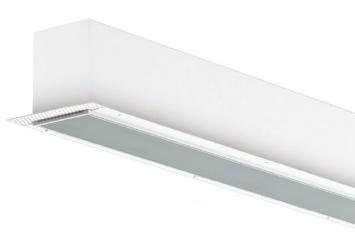

#### INTENDED USE

Architectural linear fluorescent recessed mount lighting fixtures bring clean lines and clear light to commercial or residential office lighting interiors. Our sleek, stylish fixtures offer highly effective and efficient lighting solutions for hotels, offices, retail outlets, restaurants, and more.

### ADDITIONAL FEATURES

- Matte white acrylic lens
- Available in 2 lamp (1 lamp per 4FT section) or 4 lamp (2 lamps per 4 FT section) options
- 120V-277V Electronic, Multivolt

| Recessed/ Flangeless | Recessed/ | Recessed/  |
|----------------------|-----------|------------|
| for T-Bar            | Flanged   | ½" Flanged |
| <b>₽₽</b><br>[]      | <u>d</u>  | g          |