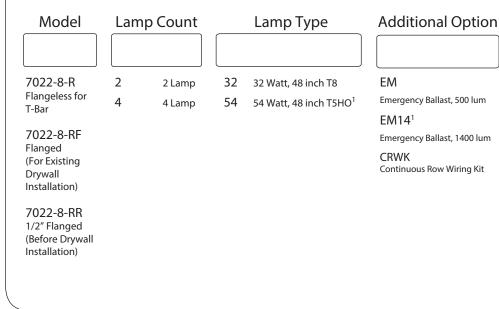

### ADDITIONAL FEATURES

- Matte white acrylic lens
- Available in 2 lamp (1 lamp per 4FT section) or 4 lamp (2 lamps per 4 FT section) options
- 120V-277V Electronic, Multivolt

| Recessed/ Flangeless | Recessed/ | Recessed/  |
|----------------------|-----------|------------|
| for T-Bar            | Flanged   | ½" Flanged |
| <b>₽₽</b><br>[]      | <u>d</u>  | g          |

## Listings:

Ordering Information:

Example: (7022-8-R-2-32)

SHOP NOW >

<sup>1</sup> EM14 required for T5HO lamps