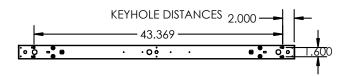

# **FEATURES & SPECIFICATIONS**

#### INTENDED USE

The Beam 253 Series Architectural Linear LED Suspension Lighting fixtures bring clean lines and clear light to commercial LED or residential office lighting interiors. Our sleek, stylish fixtures offer highly effective and efficient lighting solutions for hotels, offices, retail outlets, restaurants, and more.

## SIZE

8 FT - W 2.375" x L 96" x H 3.35"

## **ADDITIONAL FEATURES**

Voltage: 120 Wattage: 36W Lumens: 4200 lms

**Dimming:** 2-Wire Incandescent Dimming

Color Temp: 4000K

Mounting: 48" Aircraft cable, 3 Wire Power feed/

cable, White canopy included

**Lens:** Frosted lens Finish: White

**Listings:** ETL and DLC for LED component only

LED lamp included

## LISTINGS





















#### **BOTTOM VIEW**



# Ordering Information:

Example: (32145-8)

### Model

Beam 253 32145-8 Series