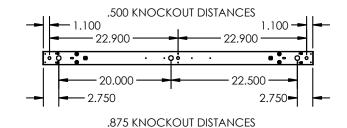

# **FEATURES & SPECIFICATIONS**

#### INTENDED USE

The Beam 253 Series Architectural Linear LED Suspension Lighting fixtures bring clean lines and clear light to commercial LED or residential office lighting interiors. Our sleek, stylish fixtures offer highly effective and efficient lighting solutions for hotels, offices, retail outlets, restaurants, and more.

## SIZE

8 FT - W 2.375" x L 96" x H 3.35"

## **ADDITIONAL FEATURES**

Voltage: 120 Wattage: 36W Lumens: 4200 lms

**Dimming:** 2-Wire Incandescent Dimming

Color Temp: 4000K

Mounting: 48" Aircraft cable, 3 Wire Power feed/

cable, White canopy included

**Lens:** Frosted lens Finish: White

**Listings:** ETL and DLC for LED component only

LED lamp included

## LISTINGS





















#### **BOTTOM VIEW**



# Ordering Information:

Example: (32145-8)

### Model

Beam 253 32145-8 Series