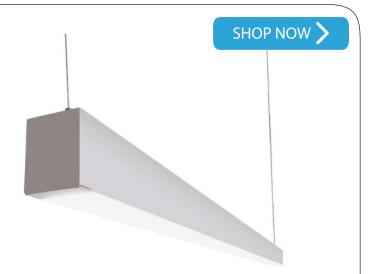

#### INTENDED USE

The Beam 253 Series Architectural Linear LED Suspension Lighting fixtures bring clean lines and clear light to commercial LED or residential office lighting interiors. Our sleek, stylish fixtures offer highly effective and efficient lighting solutions for hotels, offices, retail outlets, restaurants, and more.

## SIZE

8 FT - W 2.375" x L 96" x H 3.35"

## **ADDITIONAL FEATURES**

Voltage: 120 Wattage: 36W Lumens: 4200 lms

**Dimming:** 2-Wire Incandescent Dimming

Color Temp: 4000K

Mounting: 48" Aircraft cable, 3 Wire Power feed/

cable, White canopy included

**Lens:** Frosted lens Finish: White

**Listings:** ETL and DLC for LED component only

LED lamp included