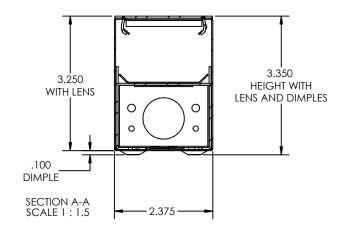

# **FEATURES & SPECIFICATIONS**

#### INTENDED USE

The Beam 253 Series Architectural Linear LED Suspension Lighting fixtures bring clean lines and clear light to commercial LED or residential office lighting interiors. Our sleek, stylish fixtures offer highly effective and efficient lighting solutions for hotels, offices, retail outlets, restaurants, and more.

## SIZE

8 FT - W 2.375" x L 96" x H 3.35"

## **ADDITIONAL FEATURES**

Voltage: 120 Wattage: 36W Lumens: 4200 lms

**Dimming:** 2-Wire Incandescent Dimming

Color Temp: 4000K

Mounting: 48" Aircraft cable, 3 Wire Power feed/

cable, White canopy included

**Lens:** Frosted lens Finish: White

**Listings:** ETL and DLC for LED component only

LED lamp included

## LISTINGS





















#### **BOTTOM VIEW**



# Ordering Information:

Example: (32145-8)

### Model

Beam 253 32145-8 Series