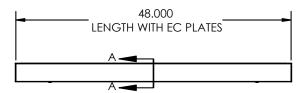

# **FEATURES & SPECIFICATIONS**

#### INTENDED USE

The Beam 253 Series Architectural Linear LED Suspension Lighting fixtures bring clean lines and clear light to commercial LED or residential office lighting interiors. Our sleek, stylish fixtures offer highly effective and efficient lighting solutions for hotels, offices, retail outlets, restaurants, and more.

## SIZE

8 FT - W 2.375" x L 96" x H 3.35"

## **ADDITIONAL FEATURES**

Voltage: 120 Wattage: 36W Lumens: 4200 lms

**Dimming:** 2-Wire Incandescent Dimming

Color Temp: 4000K

Mounting: 48" Aircraft cable, 3 Wire Power feed/

cable, White canopy included

**Lens:** Frosted lens Finish: White

**Listings:** ETL and DLC for LED component only

LED lamp included

## LISTINGS





















#### **BOTTOM VIEW**



# Ordering Information:

Example: (32145-8)

### Model

Beam 253 32145-8 Series