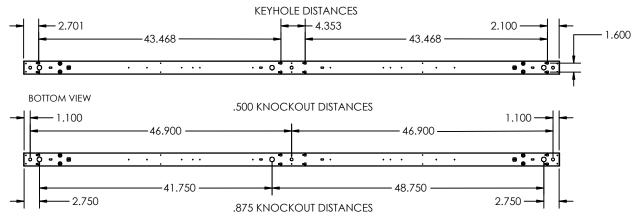

#### **DETAILS**

**8 FT - W** 2.375" x **L** 96" x **H** 3.35"

### **ADDITIONAL FEATURES**

Voltage: 120V-277V Wattage: 36W Lumens: 4200 lms

**Dimming:** 2-Wire Phase Dimming

Lens: Frosted lens

Mounting: 48" Aircraft cable, 3 Wire Power feed/

cable, White canopy included