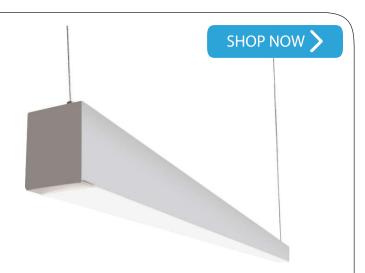

#### **INTENDED USE**

The **Beam 253 Series Architectural Linear LED Suspension Lighting** fixtures bring clean lines and clear light to commercial LED or residential office lighting interiors. Our sleek, stylish fixtures offer highly effective and efficient lighting solutions for hotels, offices, retail outlets, restaurants, and more.

#### **DETAILS**

**8 FT - W** 2.375" x **L** 96" x **H** 3.35"

### **ADDITIONAL FEATURES**

Voltage: 120V-277V Wattage: 36W Lumens: 4200 lms

**Dimming:** 2-Wire Phase Dimming

Lens: Frosted lens

Mounting: 48" Aircraft cable, 3 Wire Power feed/

cable, White canopy included