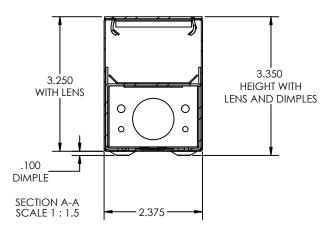

### **FEATURES & SPECIFICATIONS**

#### **INTENDED USE**

The **Beam 253 Series Architectural Linear LED Suspension Lighting** fixtures bring clean lines and clear light to commercial LED or residential office lighting interiors. Our sleek, stylish fixtures offer highly effective and efficient lighting solutions for hotels, offices, retail outlets, restaurants, and more.

#### **DETAILS**

**8 FT - W** 2.375" x **L** 96" x **H** 3.35"

### **ADDITIONAL FEATURES**

Voltage: 120V-277V Wattage: 36W Lumens: 4200 lms

**Dimming:** 2-Wire Phase Dimming

Lens: Frosted lens

Mounting: 48" Aircraft cable, 3 Wire Power feed/

cable, White canopy included

Listings: ETL and DLC on LED component only

LED lamp included

# LISTINGS



















## Ordering Information:

Example: (12145-8-40K-WH)