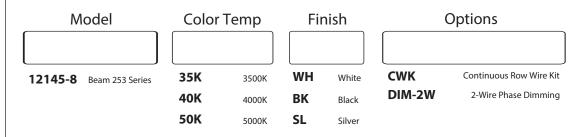

## **FEATURES & SPECIFICATIONS**

#### **INTENDED USE**

The **Beam 253 Series Architectural Linear LED Suspension Lighting** fixtures bring clean lines and clear light to commercial LED or residential office lighting interiors. Our sleek, stylish fixtures offer highly effective and efficient lighting solutions for hotels, offices, retail outlets, restaurants, and more.

#### **DETAILS**

**8 FT - W** 2.375" x **L** 96" x **H** 3.35"

### **ADDITIONAL FEATURES**

Voltage: 120V-277V Wattage: 36W Lumens: 4200 lms

**Dimming:** 2-Wire Phase Dimming

Lens: Frosted lens

Mounting: 48" Aircraft cable, 3 Wire Power feed/

cable, White canopy included

Listings: ETL and DLC on LED component only

LED lamp included

# LISTINGS



















## Ordering Information:

Example: (12145-8-40K-WH)