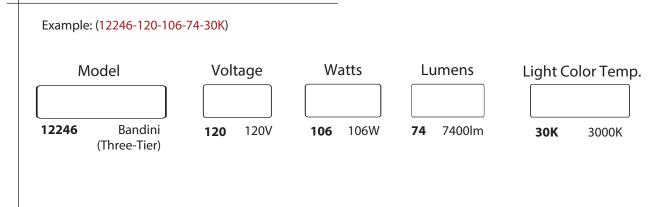

### ADDITIONAL FEATURES

Type: Suspended, Pendant Voltage: 120V Wattage: 106W Lumens: 7400Im Light Color Temp: 3000K CRI: 80+ Dimming: ELV Dimming Shade: Acrylic Support: 72" Adjustable Aircraft Cable Bulb included

# Ordering Information: