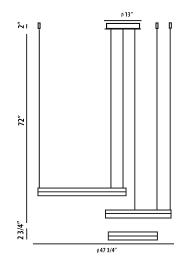

### DETAILS

**Model Number:** 12246 D 47.75" (121.285cm) x H 2.75" (7.0cm) **Weight:** 28.6 lbs **Finish:** Sand White

### ADDITIONAL FEATURES

Type: Suspended, Pendant Voltage: 120V Wattage: 106W Lumens: 7400Im Light Color Temp: 3000K CRI: 80+ Dimming: ELV Dimming Shade: Acrylic Support: 72" Adjustable Aircraft Cable Bulb included