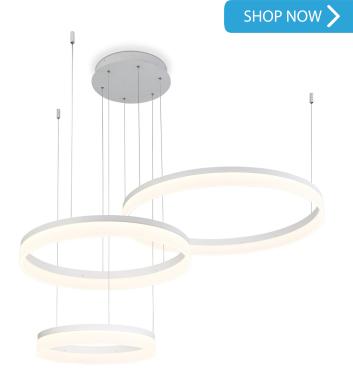

### INTENDED USE

The specification grade decorative Architectural LED Ring Light delivers continuous clean lines and clear circle light to commercial, hospitality and residential interior lighting applications. Our modern, slim profiles and stylish hanging lights designs offer excellent direct lighting, indirect lighting, exceptional performance and versatility in offices, classrooms, conference rooms, museums, retail outlets, hotels, restaurants, and more. The ring light ring chandelier is available in multiple lengths and several finishes.

### DETAILS

**Model Number:** 12246 D 47.75" (121.285cm) x H 2.75" (7.0cm) **Weight:** 28.6 lbs **Finish:** Sand White

# Alcon Lighting **12246 Bandini** Three-Tier 47.75 Inches Architectural LED Suspended Pendant