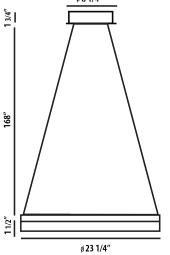

### **DETAILS**

Model Number: 12242

**D** 23.25" (43.85cm) x **H** 2.75" (7.0cm)

Weight: 13.32 lbs Finish: Sand White

## **ADDITIONAL FEATURES**

Type: Suspended, Pendant

Voltage: 120V Wattage: 37W Lumens: 2800lm Light Color Temp: 3000K

CRI: 80+ Dimming: ELV Dimming

**Shade:** Acrylic

**Support:** 72" Adjustable Aircraft Cable