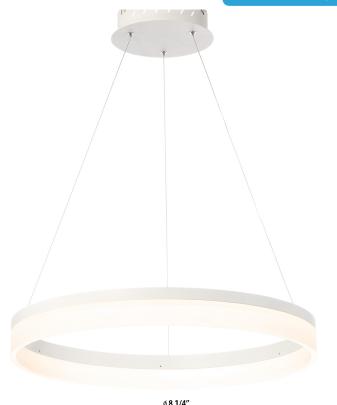

#### **INTENDED USE**

The specification grade decorative Architectural LED Ring Light delivers continuous clean lines and clear circle light to commercial, hospitality and residential interior lighting applications. Our modern, slim profiles and stylish hanging lights designs offer excellent direct lighting, indirect lighting, exceptional performance and versatility in offices, classrooms, conference rooms, museums, retail outlets, hotels, restaurants, and more. The ring light ring chandelier is available in multiple lengths and several finishes.

### **DETAILS**

Model Number: 12242

**D** 23.25" (43.85cm) x **H** 2.75" (7.0cm)

Weight: 13.32 lbs Finish: Sand White

## **ADDITIONAL FEATURES**

Type: Suspended, Pendant

Voltage: 120V Wattage: 37W Lumens: 2800lm Light Color Temp: 3000K

CRI: 80+ Dimming: ELV Dimming

**Shade:** Acrylic

**Support:** 72" Adjustable Aircraft Cable