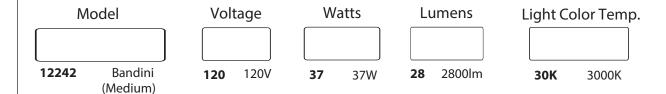

### **DETAILS**

Model Number: 12242

**D** 23.25" (43.85cm) x **H** 2.75" (7.0cm)

Weight: 13.32 lbs Finish: Sand White

## **ADDITIONAL FEATURES**

Type: Suspended, Pendant

Voltage: 120V Wattage: 37W Lumens: 2800lm Light Color Temp: 3000K

CRI: 80+ Dimming: ELV Dimming

**Shade:** Acrylic

**Support:** 72" Adjustable Aircraft Cable

# Ordering Information:

Example: (12242-120-37-28-30K)