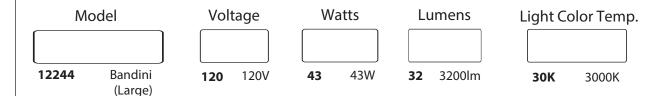

## **DETAILS**

Model Number: 12244

**D** 31.5" (80.01cm) x **H** 2.75" (7.0cm)

Weight: 19.8 lbs Finish: Sand White

#### **ADDITIONAL FEATURES**

**Type:** Suspended, Pendant

Voltage: 120V Wattage: 43W Lumens: 3200lm **Light Color Temp: 3000K** 

**CRI:** 80+

**Dimming:** ELV Dimming

**Shade:** Acrylic

**Support:** 72" Adjustable Aircraft Cable

# Ordering Information:

Example: (12244-120-43-32-30K)