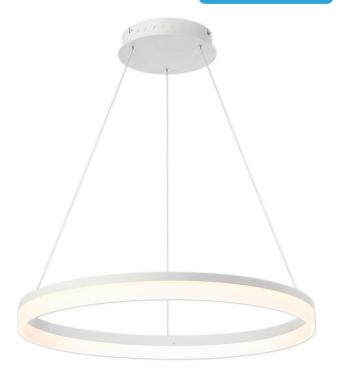

## **DETAILS**

Model Number: 12244

**D** 31.5" (80.01cm) x **H** 2.75" (7.0cm)

Weight: 19.8 lbs Finish: Sand White