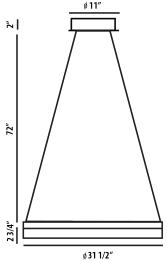

## **DETAILS**

Model Number: 12244

**D** 31.5" (80.01cm) x **H** 2.75" (7.0cm)

Weight: 19.8 lbs Finish: Sand White

#### **ADDITIONAL FEATURES**

**Type:** Suspended, Pendant

Voltage: 120V Wattage: 43W Lumens: 3200lm **Light Color Temp: 3000K** 

**CRI:** 80+

**Dimming:** ELV Dimming

**Shade:** Acrylic

**Support:** 72" Adjustable Aircraft Cable