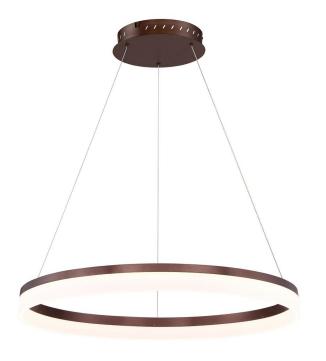

#### **INTENDED USE**

The specification grade decorative Architectural LED Ring Light delivers continuous clean lines and clear circle light to commercial, hospitality and residential interior lighting applications. Our modern, slim profiles and stylish hanging lights designs offer excellent direct lighting, indirect lighting, exceptional performance and versatility in offices, classrooms, conference rooms, museums, retail outlets, hotels, restaurants, and more. The ring light ring chandelier is available in multiple lengths and several finishes.

#### **DETAILS**

Model Number: 12245

**Dimensions: D** 31.5" (80.01cm) x **H** 2.75" (7.0cm)

Weight: 19.8 lbs Finish: Brown