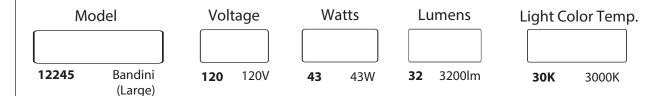

#### **DETAILS**

Model Number: 12245

**Dimensions: D** 31.5" (80.01cm) x **H** 2.75" (7.0cm)

Weight: 19.8 lbs Finish: Brown

### **ADDITIONAL FEATURES**

**Type:** Suspended, Pendant

Voltage: 120V Wattage: 43W Lumens: 3200lm Light Color Temp: 3000K **CRI:** 80+

**Dimming:** ELV Dimming

**Shade:** Acrylic

**Support:** 72" Adjustable Aircraft Cable

# Ordering Information:

Example: (12245-120-43-32-30K)