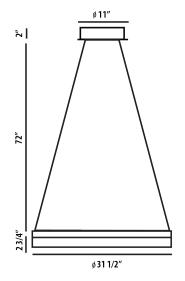

#### **DETAILS**

Model Number: 12245

**Dimensions: D** 31.5" (80.01cm) x **H** 2.75" (7.0cm)

Weight: 19.8 lbs Finish: Brown