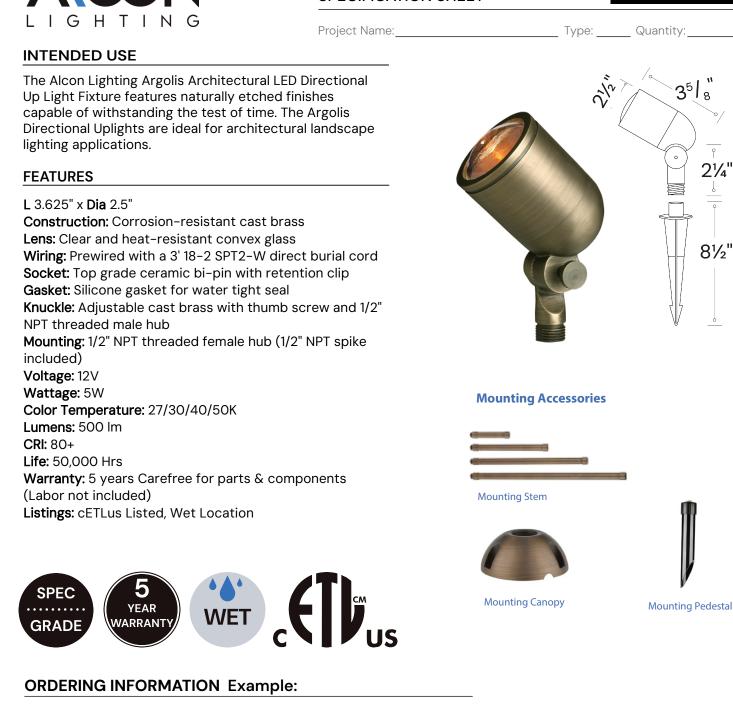

## SPECIFICATION SHEET

| Model | <br>Color Temp           |                                  | Ν                                                  | Mounting                                                                                                                                               |                | <br>Finish                                 |  |
|-------|--------------------------|----------------------------------|----------------------------------------------------|--------------------------------------------------------------------------------------------------------------------------------------------------------|----------------|--------------------------------------------|--|
| 9019  | 27K<br>30K<br>40K<br>50K | 2700K<br>3000K<br>4000K<br>5000K | (Blank)<br>MC<br>MS6<br>MS12<br>MS18<br>MS24<br>MP | 1/2" NPT Spike Included<br>Mounting Canopy<br>6" Mounting Stem<br>12" Mounting Stem<br>18" Mounting Stem<br>24" Mounting Stem<br>18" Mounting Pedestal | AB<br>BR<br>SL | Antique Bronze<br>Polished Brass<br>Silver |  |