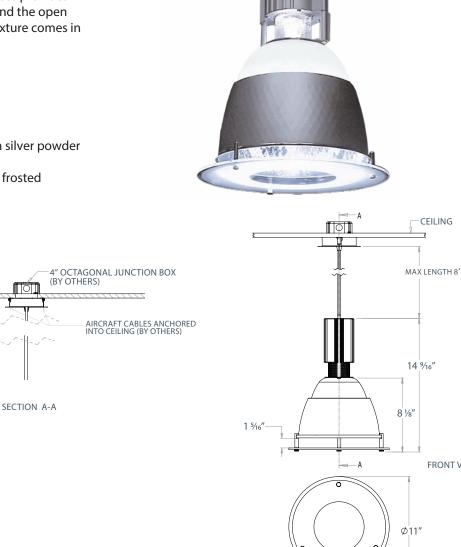

## ADDITIONAL FEATURES

• Extruded aluminum ballast housing with silver powder coated finish

CEILING

- White frosted glass dome and a partially frosted bottom glass
- 2 aircraft cables comes standard
- 3-conductor 18 AWG clear glossy PVC power cord included. Maximum length is 8 ft.
- 120-277V (CFL and CMH)
- 120V (Incandescent)