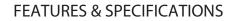

## SHOP NOW >

CEILING

14 9/16'

FRONT VIEW

BOTTOM VIEW

Alta | 8013 is a high quality line voltage decorative pendant. The frosted ring design in the glass provides better illumination and downward light and the open topside allows for self-illumination. This fixture comes in 3 sizes, Alta I being the smallest fixture.

## SIZE

11" Dia. x 14 %6" H

## ADDITIONAL FEATURES

• Extruded aluminum ballast housing with silver powder coated finish

CEILING

- White frosted glass dome and a partially frosted bottom glass
- 2 aircraft cables comes standard
- 3-conductor 18 AWG clear glossy PVC power cord included. Maximum length is 8 ft.
- 120-277V (CFL and CMH)
- 120V (Incandescent)