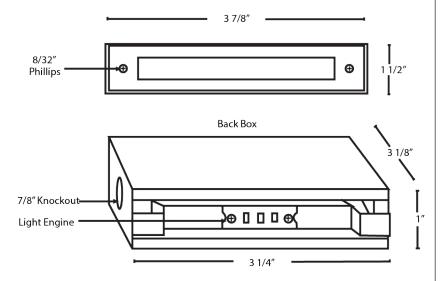

### **DETAILS**

**W** 3.875" x **L** 3.125" **H** 1.5" Model Number: 14051 Finish: Matte Bronze **Construction:** Solid Brass

# **ADDITIONAL FEATURES**

**Type:** Recessed Fixture

Voltage: 12V Wattage: 2W Lumens: 125lms **Dimmable** 

Mounting: Recessed

Warranty:

LED Component: 20 Years Residential, 10 years

Commercial Housing: Lifetime **Wet Listed** 