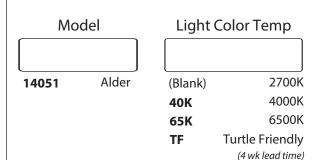

### **DETAILS**

**W** 3.875" x **L** 3.125" **H** 1.5" Model Number: 14051 Finish: Matte Bronze **Construction:** Solid Brass

# Ordering Information:

Example: (14051-40K-MBR)

| Finishes |              |
|----------|--------------|
|          |              |
| MBR      | Matte Bronze |
| В        | Black        |
| PVDS     | PVD Satin    |
| SILV     | Silver       |
|          |              |