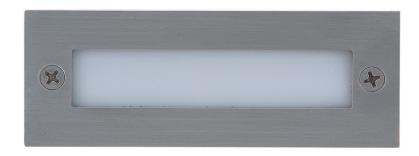

## **INTENDED USE**

The Alder LED Architectural Outdoor Recessed **Step Light** is a unique lighting fixture offering quality and durability with a naturally etched finish designed to last. The Alder Architectural LED Landscape Recessed Step Light is used to accent and create dramatic effect while providing a great source of lighting.

### **DETAILS**

**W** 3.875" x **L** 3.125" **H** 1.5" Model Number: 14051 Finish: Matte Bronze **Construction:** Solid Brass