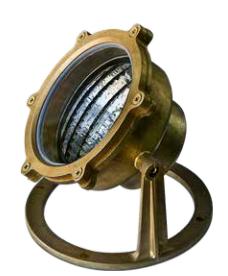

## INTENDED USE

The specification-grade architectural submersible pond and fountain underwater RGBW LED light is the ideal solution for underwater applications where quality LED lighting is desired.

## Construction: Brass

Lens: Heat Resistant, Tempered Glass Lamp: Replaceable Sealed-Beam LED Lamp Beam Spread: 120° Color Temperature: Adjustable light color mixing, Full color range change, RGBW via Remote Control (within 100ft) Wattage: 9 Watt Voltage: 12V Life: 50,000 Hours Listings: ETL Approved for Underwater Applications Warranty: 5 Years Carefree for Parts & Components (Labor Not Included)