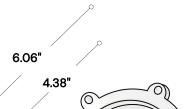

Pre-Wired with UL Listed 21' 16/3 Underwater Cable

6.50"

ORDERING INFORMTION EXAMPLE: (17003)

Model

17003

Alcon 17003 Architectural Submersible Pond and Fountain Underwater RGBW Light

6"