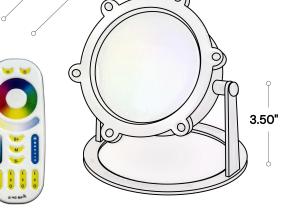

## Construction: Brass

Lens: Heat Resistant, Tempered Glass Lamp: Replaceable Sealed-Beam LED Lamp Beam Spread: 120° Color Temperature: Adjustable light color mixing, Full color range change, RGBW via Remote Control (within 100ft) Wattage: 9 Watt Voltage: 12V Life: 50,000 Hours Listings: ETL Approved for Underwater Applications Warranty: 5 Years Carefree for Parts & Components (Labor Not Included)

Pre-Wired with UL Listed 21' 16/3 Underwater Cable

6.50"

ORDERING INFORMTION EXAMPLE: (17003)

Model

17003

Alcon 17003 Architectural Submersible Pond and Fountain Underwater RGBW Light

6"