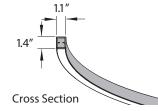

### DETAILS

W 1.4" x Depth 1.1" Standard Canopy: 10" x 2.25" Remote Canopy: 3" x .45" Pendant: 8' adjustable aircraft cable/power cord included (*custom length available*) Construction: Extruded aluminum outer housing Adjustable power cord and AC cables with push button grippers standard Lens: Opal Acrylic diffuser Reflector: Glare-free, one piece, heavy gauge aluminum Power Cable: Grey finish jacket Mounting: All standard J-boxes