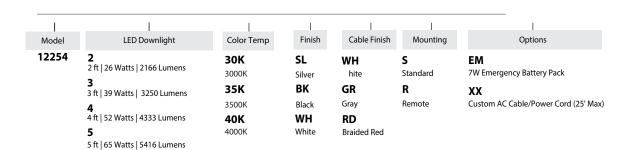

## ADDITIONAL FEATURES

Voltage: 120/277 CRI: 90 Dimming: 0–10V, dims to 1% Emergency: 90 minutes minimum, Remote install only

ORDERING INFORMATION Example: (12254-2-30K

S – Standard

R – Remote

RD - Braided Red

Architectural Cable Mount

H-S-EM)