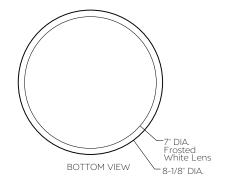

#### Ceiling Depth:1"

Mounting: for retrofit, new construction, and remodel applications; Universal mounting hardware for all standard octagonal electrical junction boxes; Field adjustable 7' max. cord Lens: Glare-free, polycarbonate frosted white Color Temperature: Select Switch 3000K/3500K/4000K Wattage: 14W Lumens: 1300 lms **CRI:** 90 Lamp Equivalent:65W BR30 Life: 50,000 Hours Warranty: 3 Years Free of Defects in Materials & Craftsmanship Listings: cETLus Listed, Energy Star, Title 25 JA8, Damp Location, Assembled in the USA