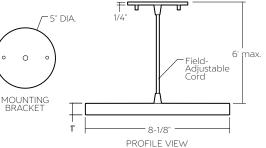

#### Ceiling Depth:1"

Mounting: for retrofit, new construction, and remodel applications; Universal mounting hardware for all standard octagonal electrical junction boxes; Field adjustable 7' max. cord Lens: Glare-free, polycarbonate frosted white Color Temperature: Select Switch 3000K/3500K/4000K Wattage: 14W Lumens: 1300 lms **CRI:** 90 Lamp Equivalent:65W BR30 Life: 50,000 Hours Warranty: 3 Years Free of Defects in Materials & Craftsmanship Listings: cETLus Listed, Energy Star, Title 25 JA8, Damp Location, Assembled in the USA