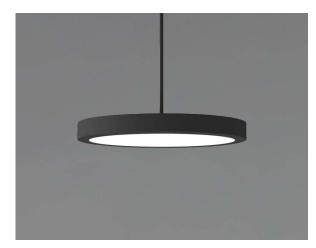

#### The Disk LED Pendant Mount Direct Down Light

features an unobtrusive low profile design with low glare. The Disk is an ideal option for commercial and residential interior places.

### **FEATURES**

**Construction:** 1" super slim thin die-cast aluminum frame for low to medium height ceilings; Integral heat sink design for maximum heat rejection