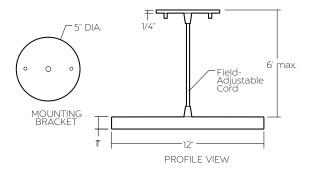

### Ceiling Depth:1"

SPEC

GRADE

Mounting: for retrofit, new construction, and remodel applications; Universal mounting hardware for all standard octagonal electrical junction boxes; Field adjustable 7' max. cord Lens: Glare-free, polycarbonate frosted white Color Temperature: Select Switch 3000K/3500K/4000K Wattage: 20W Lumens: 2000 lms **CRI:** 90 Lamp Equivalent:65W BR30 Life: 50,000 Hours Warranty: 3 Years Free of Defects in Materials & Craftsmanship Listings: cETLus Listed, Energy Star, Title 25 JA8, Damp Location, Assembled in the USA