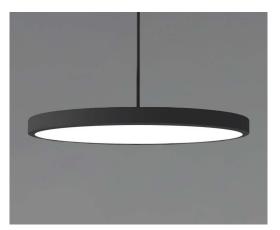

### The Disk LED Pendant Mount Direct Down Light

features an unobtrusive low profile design with low glare. The Disk is an ideal option for commercial and residential interior places.

## **FEATURES**

**Construction:** 1" super slim thin die-cast aluminum frame for low to medium height ceilings; Integral heat sink design for maximum heat rejection

### Ceiling Depth:1"

SPEC

GRADE

Mounting: for retrofit, new construction, and remodel applications; Universal mounting hardware for all standard octagonal electrical junction boxes; Field adjustable 7' max. cord Lens: Glare-free, polycarbonate frosted white Color Temperature: Select Switch 3000K/3500K/4000K Wattage: 20W Lumens: 2000 lms **CRI:** 90 Lamp Equivalent:65W BR30 Life: 50,000 Hours Warranty: 3 Years Free of Defects in Materials & Craftsmanship Listings: cETLus Listed, Energy Star, Title 25 JA8, Damp Location, Assembled in the USA