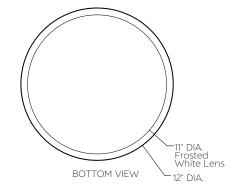

### Ceiling Depth:1"

SPEC

GRADE

Mounting: for retrofit, new construction, and remodel applications; Universal mounting hardware for all standard octagonal electrical junction boxes; Field adjustable 7' max. cord Lens: Glare-free, polycarbonate frosted white Color Temperature: Select Switch 3000K/3500K/4000K Wattage: 20W Lumens: 2000 lms **CRI:** 90 Lamp Equivalent:65W BR30 Life: 50,000 Hours Warranty: 3 Years Free of Defects in Materials & Craftsmanship Listings: cETLus Listed, Energy Star, Title 25 JA8, Damp Location, Assembled in the USA