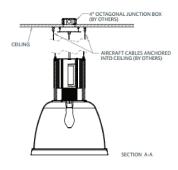

### **MOUNTING**

Canopy is attached over 4" octagonal junction box. Fixture is equipped with 2 aircraft cables anchored to the ceiling. Canopy is spun or die formed aluminum with silver finish paint.