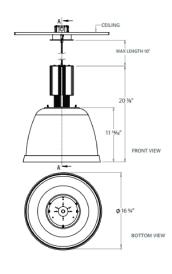

### **MOUNTING**

Canopy is attached over 4" octagonal junction box. Fixture is equipped with 2 aircraft cables anchored to the ceiling. Canopy is spun or die formed aluminum with silver finish paint.

### POWER CONNECTION

Provided with 3-conductor 18 AWG clear glossy PVC power cord. Maximum length is 10 ft.