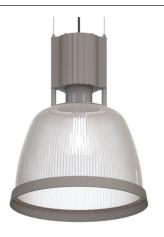

## **FEATURES & SPECIFICATIONS**

Potenza II DP613 is a high quality line voltage decorative pendant that provides general illumination, eliminates the "cave" effect and produces good 3D lighting. This fixture comes in a medium and large size, Potenza II DP613 being the large sized fixture.

#### **BODY**

Includes extruded aluminum ballast housing with silver powder coated finish, clear prismatic acrylic diffuser dome to provide soft self-illumination and hides lamp from direct view.