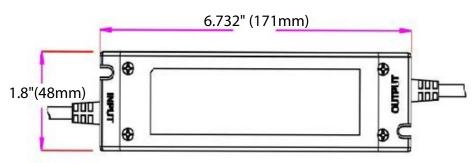

#### DIAGRAMS



#### **WIRING DIAGRAM**



### **DRIVER DIMENTIONS**







## **FIXTURE SPECIFICATIONS**

## **INTENDED USE**

The Alcon Lighting 40W 40V DC 0-10V Dimmable LED Driver is a reliable source of power where dimmable LED transformers are needed.

\ €9

## DETAILS

Input Voltage Range: 100-277VAC ACN (WHITE) Frequency Range: 50-60Hz AC Current (Max.): 0.80A Inrush Current(Typ.): 20A/277VAC **THD:** <20% Output Rated Current: 1000mA DC Voltage: 40V Rated Power: 40W High efficiency up to 90% Working Temp:  $-20C \sim +40C$ Working Humidity: 20-95% RH non-condensing **Storage Temp., Humidity:** -40C ~ +60C, 10~95% RH **Temp. Coefficient:** 0.03%/C (0 ~ 40C) Vibration: 10~500Hz, 2G 12Min./1cycle, period for 72min. each along X, Y, Z axes Protection: Short circuit/ over current/ over voltage Cooling by free air convection Built-in constant current limi