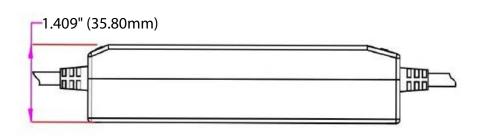

#### DIAGRAMS



#### **WIRING DIAGRAM**



### **DRIVER DIMENTIONS**







## **FIXTURE SPECIFICATIONS**

## **INTENDED USE**

The Alcon Lighting 40W 40V DC 0-10V Dimmable LED Driver is a reliable source of power where dimmable LED transformers are needed.

\ €9

## DETAILS

Input Voltage Range: 100-277VAC ACN (WHITE) Frequency Range: 50-60Hz AC Current (Max.): 0.80A Inrush Current(Typ.): 20A/277VAC **THD:** <20% Output Rated Current: 1000mA DC Voltage: 40V Rated Power: 40W High efficiency up to 90% Working Temp:  $-20C \sim +40C$ Working Humidity: 20-95% RH non-condensing **Storage Temp., Humidity:** -40C ~ +60C, 10~95% RH **Temp. Coefficient:** 0.03%/C (0 ~ 40C) Vibration: 10~500Hz, 2G 12Min./1cycle, period for 72min. each along X, Y, Z axes Protection: Short circuit/ over current/ over voltage Cooling by free air convection Built-in constant current limiti