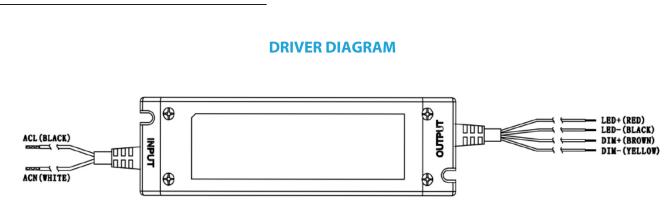

#### DIAGRAMS



#### **WIRING DIAGRAM**



### **DRIVER DIMENTIONS**







## **FIXTURE SPECIFICATIONS**

## **INTENDED USE**

The Alcon Lighting 40W 40V DC 0-10V Dimmable LED Driver is a reliable source of power where dimmable LED transformers are needed.

\ €9

## DETAILS

Input Voltage Range: 100-277VAC ACN (WHITE) Frequency Range: 50-60Hz AC Current (Max.): 0.80A Inrush Current(Typ.): 20A/277VAC **THD:** <20% Output Rated Current: 1000mA DC Voltage: 40V Rated Power: 40W High efficiency up to 90% Working Temp:  $-20C \sim +40C$ Working Humidity: 20-95% RH non-condensing **Storage Temp., Humidity:** -40C ~ +60C, 10~95% RH **Temp. Coefficient:** 0.03%/C (0 ~ 40C) Vibration: 10~500Hz, 2G 12Min./1cycle, period for 72min. each along X, Y, Z axes Protection: Short circuit/ over current/ over voltage Cooli