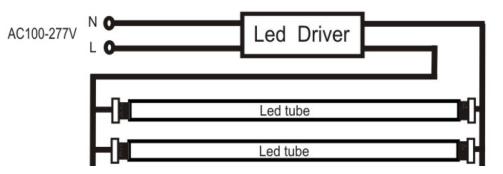

#### DIAGRAMS



#### **WIRING DIAGRAM**



### **DRIVER DIMENTIONS**







## **FIXTURE SPECIFICATIONS**

## **INTENDED USE**

The Alcon Lighting 40W 40V DC 0-10V Dimmable LED Driver is a reliable source of power where dimmable LED transformers are needed.

\ €9

## DETAILS

Input Voltage Range: 100-277VAC ACN (WHITE) Frequency Range: 50-60Hz AC Current (Max.): 0.80A Inrush Current(Typ.): 20A/277VAC **THD:** <20% Output Rated Current: 1000mA DC Voltage: 40V Rated Power: 40W High efficiency up to 90% Working Temp:  $-20C \sim +40C$ Working Humidity: 20-95% RH non-condensing **Storage Temp., Humidity:** -40C ~ +60C, 10~95% RH **Temp. Coefficient:** 0.03%/C (0 ~ 40C) Vibration: 10~500Hz, 2G 12Min./1cycle, period for 72min. each along X, Y, Z axes Protection: Short circuit/ over current/ over voltage Cooling by free air convection B