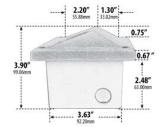

## **INTENDED USE**

Our LED steplight offers ambient, practical illumination for walls, decks and stairwells. The light features tempered, heat-resistant and frosted glass. This fiberglass product yields an inviting glow for increased visibility to exterior and interior residential or commercial space, adding value and security to a variety of landscapes, exteriors and staircases.

## **FEATURES**

Voltage: 84-264V (120L & 125L @ 120V-277V)

Construction: Fiberglass

Lens: Tempered Frosted Glass

Warranty: 3 Years Carefree for Parts & Components

(Labor Not Included)

Listing: ETL Approved for Wet Location