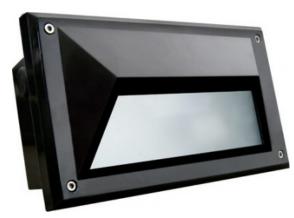

## **INTENDED USE**

Our LED steplight offers ambient, practical illumination for walls, decks and stairwells. The light features tempered, heat-resistant and frosted glass. This fiberglass product yields an inviting glow for increased visibility to exterior and interior residential or commercial space, adding value and security to a variety of landscapes, exteriors and staircases.

## **FEATURES**

Voltage: 84-264V (120L & 125L @ 120V-277V)

Construction: Fiberglass

Lens: Tempered Frosted Glass

Warranty: 3 Years Carefree for Parts & Components

(Labor Not Included)

Listing: ETL Approved for Wet Location