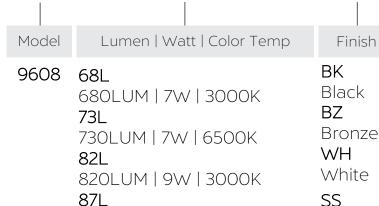

Shown in Stainless Steel

ORDERING INFORMATION Example: (9608-40L-BK)

Stainless

Steel

870LUM | 9W | 6500K

1200LUM | 12W | 3000K

1250LUM | 12W | 5000K

120L1

125L1