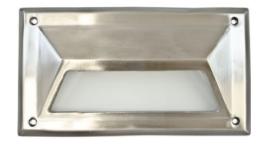

Shown in Stainless Steel

ORDERING INFORMATION Example: (9608-40L-BK)

Stainless

Steel

870LUM | 9W | 6500K

1200LUM | 12W | 3000K

1250LUM | 12W | 5000K

120L1