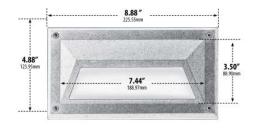

## **INTENDED USE**

Our LED steplight offers ambient, practical illumination for walls, decks and stairwells. The light features tempered, heat-resistant and frosted glass. This fiberglass product yields an inviting glow for increased visibility to exterior and interior residential or commercial space, adding value and security to a variety of landscapes, exteriors and staircases.

## **FEATURES**

Voltage: 84-264V (120L & 125L @ 120V-277V)

Construction: Fiberglass

Lens: Tempered Frosted Glass

Warranty: 3 Years Carefree for Parts & Components

(Labor Not Included)

Listing: ETL Approved for Wet Location